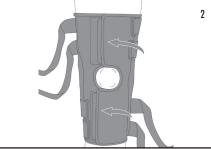

1. Center brace on back of lea.

3. Pull lower straps through loop locks and fasten.

5. Finished application.

5658

5658HH

2. Pull upper and lower flaps and fasten.

4. Pull upper straps through loop locks and fasten.

1. Center brace on back of leg.

3. Pull lower straps through loop locks and fasten.

5. Finished application.

4. Pull upper straps through loop locks and fasten.

1185 E Main St., Santa Paula, California 93060 California: 800-221-5465, National: 800-654-3241 International: 805-525-4244, fax: 805-933-2348 U.S. fax: 800-559-5975, www.hely-weber.com