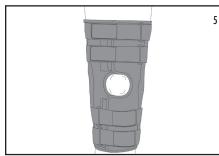

1. Center brace on back of lea.

3. Pull lower straps through loop locks and fasten.

5. Finished application.

5658

5658HH

2. Pull upper and lower flaps and fasten.

4. Pull upper straps through loop locks and fasten.

1. Center brace on back of leg.

3. Pull lower straps through loop locks and fasten.

5. Finished application.

4. Pull upper straps through loop locks and fasten.

1185 E Main St., Santa Paula, California 93060 California: 800-221-5465, National: 800-654-3241 International: 805-525-4244, fax: 805-933-2348 U.S. fax: 800-559-5975, www.hely-weber.com