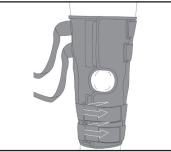

1. Center brace on back of lea.

3. Pull lower straps through loop locks and fasten.

5. Finished application.

5658

5658HH

2. Pull upper and lower flaps and fasten.

4. Pull upper straps through loop locks and fasten.

1. Center brace on back of leg.

3. Pull lower straps through loop locks and fasten.

5. Finished application.

4. Pull upper straps through loop locks and fasten.

1185 E Main St., Santa Paula, California 93060 California: 800-221-5465, National: 800-654-3241 International: 805-525-4244, fax: 805-933-2348 U.S. fax: 800-559-5975, www.hely-weber.com