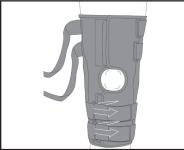

1. Center brace on back of lea.

3. Pull lower straps through loop locks and fasten.

5. Finished application.

5658

5658HH

2. Pull upper and lower flaps and fasten.

4. Pull upper straps through loop locks and fasten.

1. Center brace on back of leg.

3. Pull lower straps through loop locks and fasten.

5. Finished application.

4. Pull upper straps through loop locks and fasten.

1185 E Main St., Santa Paula, California 93060 California: 800-221-5465, National: 800-654-3241 International: 805-525-4244, fax: 805-933-2348 U.S. fax: 800-559-5975, www.hely-weber.com