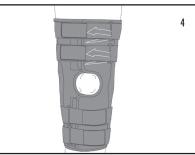

1. Center brace on back of lea.

3. Pull lower straps through loop locks and fasten.

5. Finished application.

5658

5658HH

2. Pull upper and lower flaps and fasten.

4. Pull upper straps through loop locks and fasten.