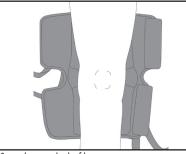

1. Center brace on back of lea.

3. Pull lower straps through loop locks and fasten.

5. Finished application.

5658

5658HH

2. Pull upper and lower flaps and fasten.

4. Pull upper straps through loop locks and fasten.

1. Center brace on back of leg.

3. Pull lower straps through loop locks and fasten.

5. Finished application.

4. Pull upper straps through loop locks and fasten.

1185 E Main St., Santa Paula, California 93060 California: 800-221-5465, National: 800-654-3241 International: 805-525-4244, fax: 805-933-2348 U.S. fax: 800-559-5975, www.hely-weber.com