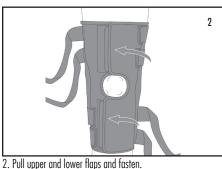

1. Center brace on back of lea.

3. Pull lower straps through loop locks and fasten.

5. Finished application.

5658

5658HH

2. Pull upper and lower flaps and fasten.

4. Pull upper straps through loop locks and fasten.