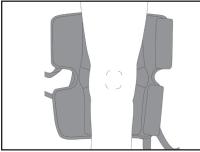

1. Center brace on back of lea.

3. Pull lower straps through loop locks and fasten.

5. Finished application.

5658

5658HH

2. Pull upper and lower flaps and fasten.

4. Pull upper straps through loop locks and fasten.

1. Center brace on back of leg.

3. Pull lower straps through loop locks and fasten.

5. Finished application.

4. Pull upper straps through loop locks and fasten.

1185 E Main St., Santa Paula, California 93060 California: 800-221-5465, National: 800-654-3241 International: 805-525-4244, fax: 805-933-2348 U.S. fax: 800-559-5975, www.hely-weber.com